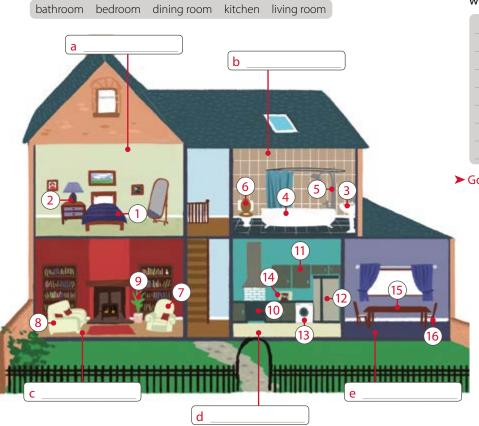

### **A** Label the rooms (a-e) with the words in the box.

# **B** Look at the picture again. Number the words 1–16.

| lamp            |
|-----------------|
| plant           |
| shower          |
| sink            |
| sofa            |
| table           |
| toilet          |
| washing machine |
|                 |

#### ► Go back to page 42.