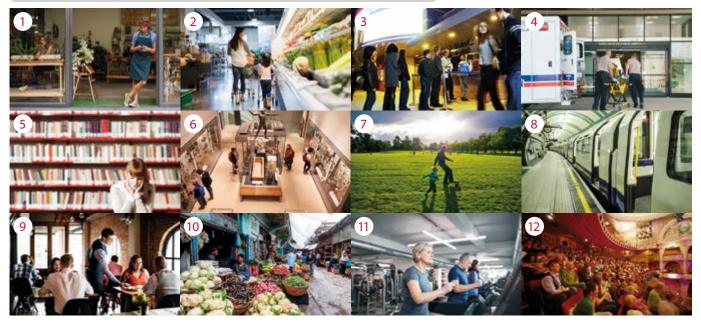

## **5.2** Places in a town or city

Match photos (1–12) with the places.

\_\_\_\_café \_\_\_\_cinema \_\_\_\_gym \_\_\_\_hospital \_\_\_\_library \_\_\_\_market \_\_\_\_museum \_\_\_\_park \_\_\_\_restaurant \_\_\_\_supermarket \_\_\_\_theatre \_\_\_\_underground station

► Go back to page 44.